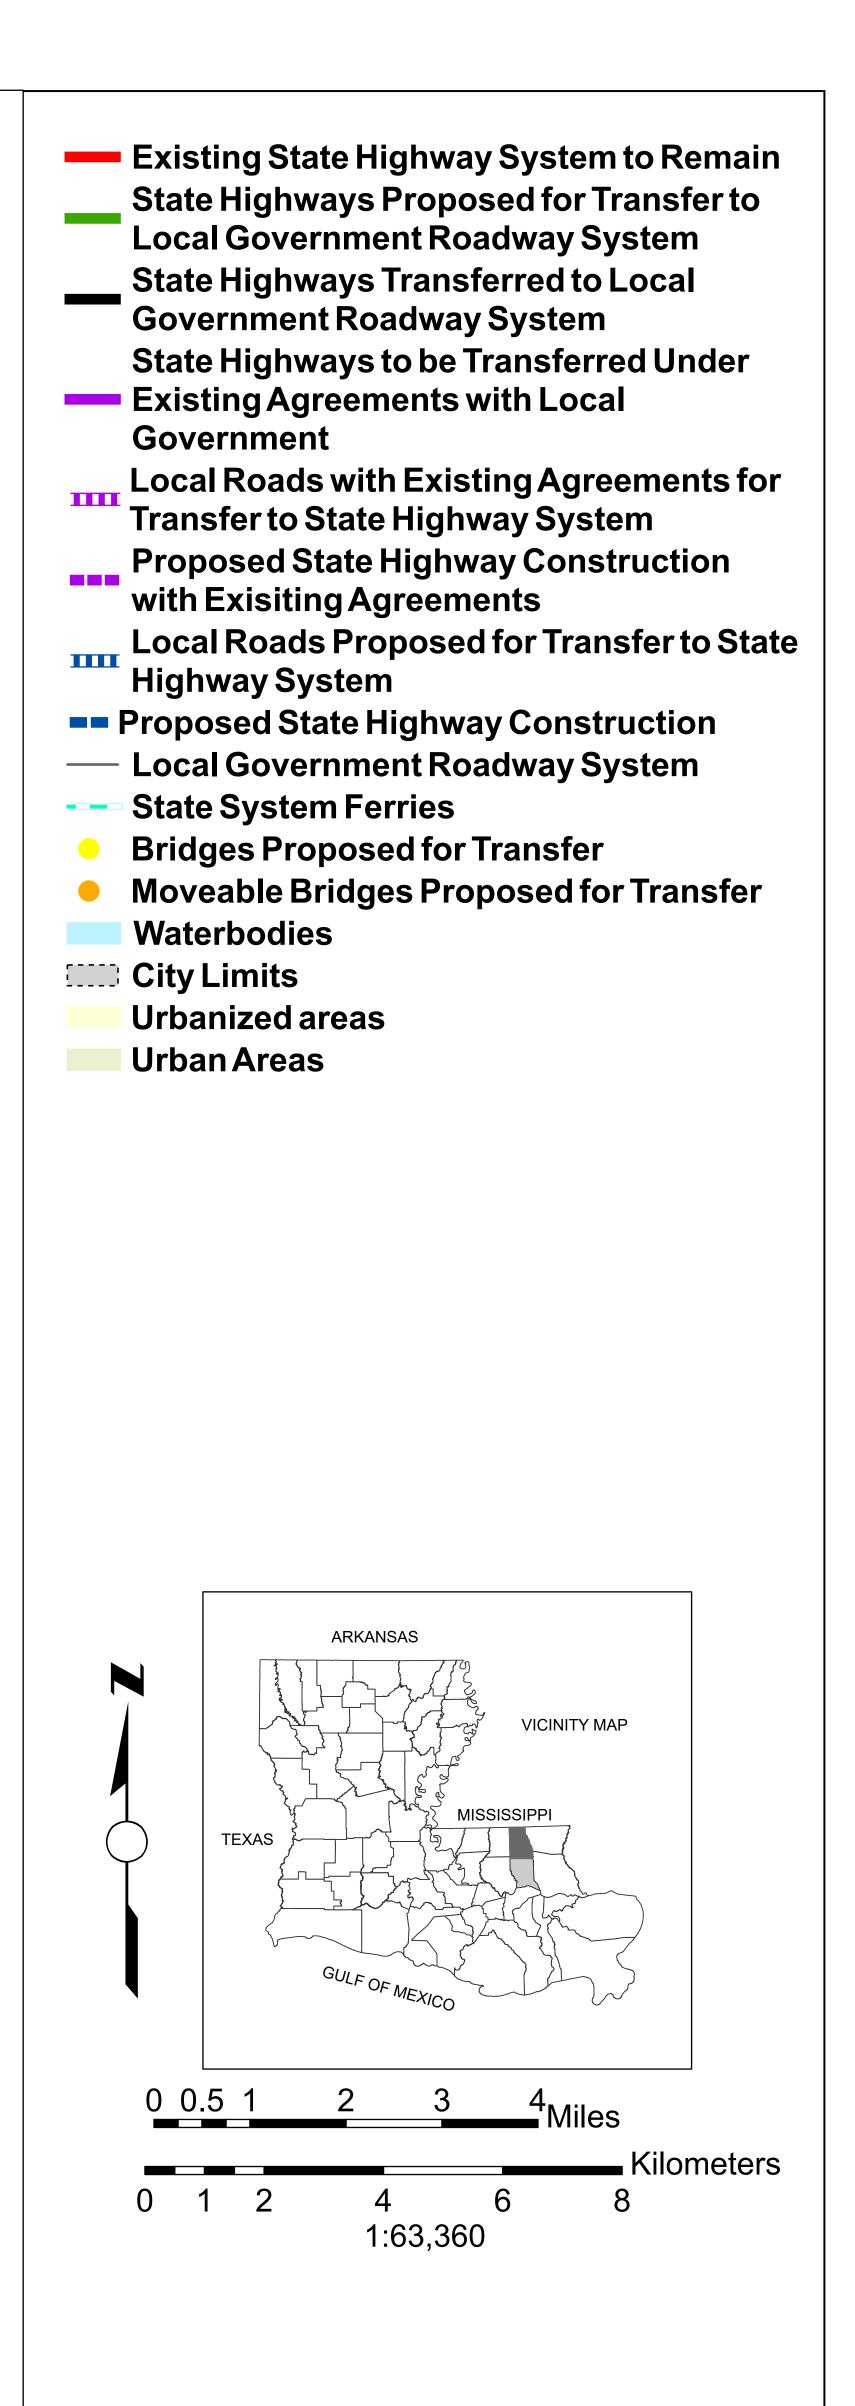

## **RIGHT - SIZE THE STATE HIGHWAY SYSTEM**

**TANGIPAHOA PARISH** NORTH SECTION

LOUISIANA

MAP UPDATED MARCH 2024 POPULATION FROM 2020 CENSUS PREPARED BY THE

DEPARTMENT OF TRANSPORTATION AND DEVELOPMENT OFFICE OF PLANNING

> IN COOPERATION WITH THE U.S. DEPARTMENT OF TRANSPORTATION FEDERAL HIGHWAY ADMINISTRATION **INFORMATION PORTRAYED ON THIS** MAP REFLECTS THE STATE HIGHWAY SYSTEM AS OF MARCH 22, 2024

> > **TANGIPAHOA PARISH 53**