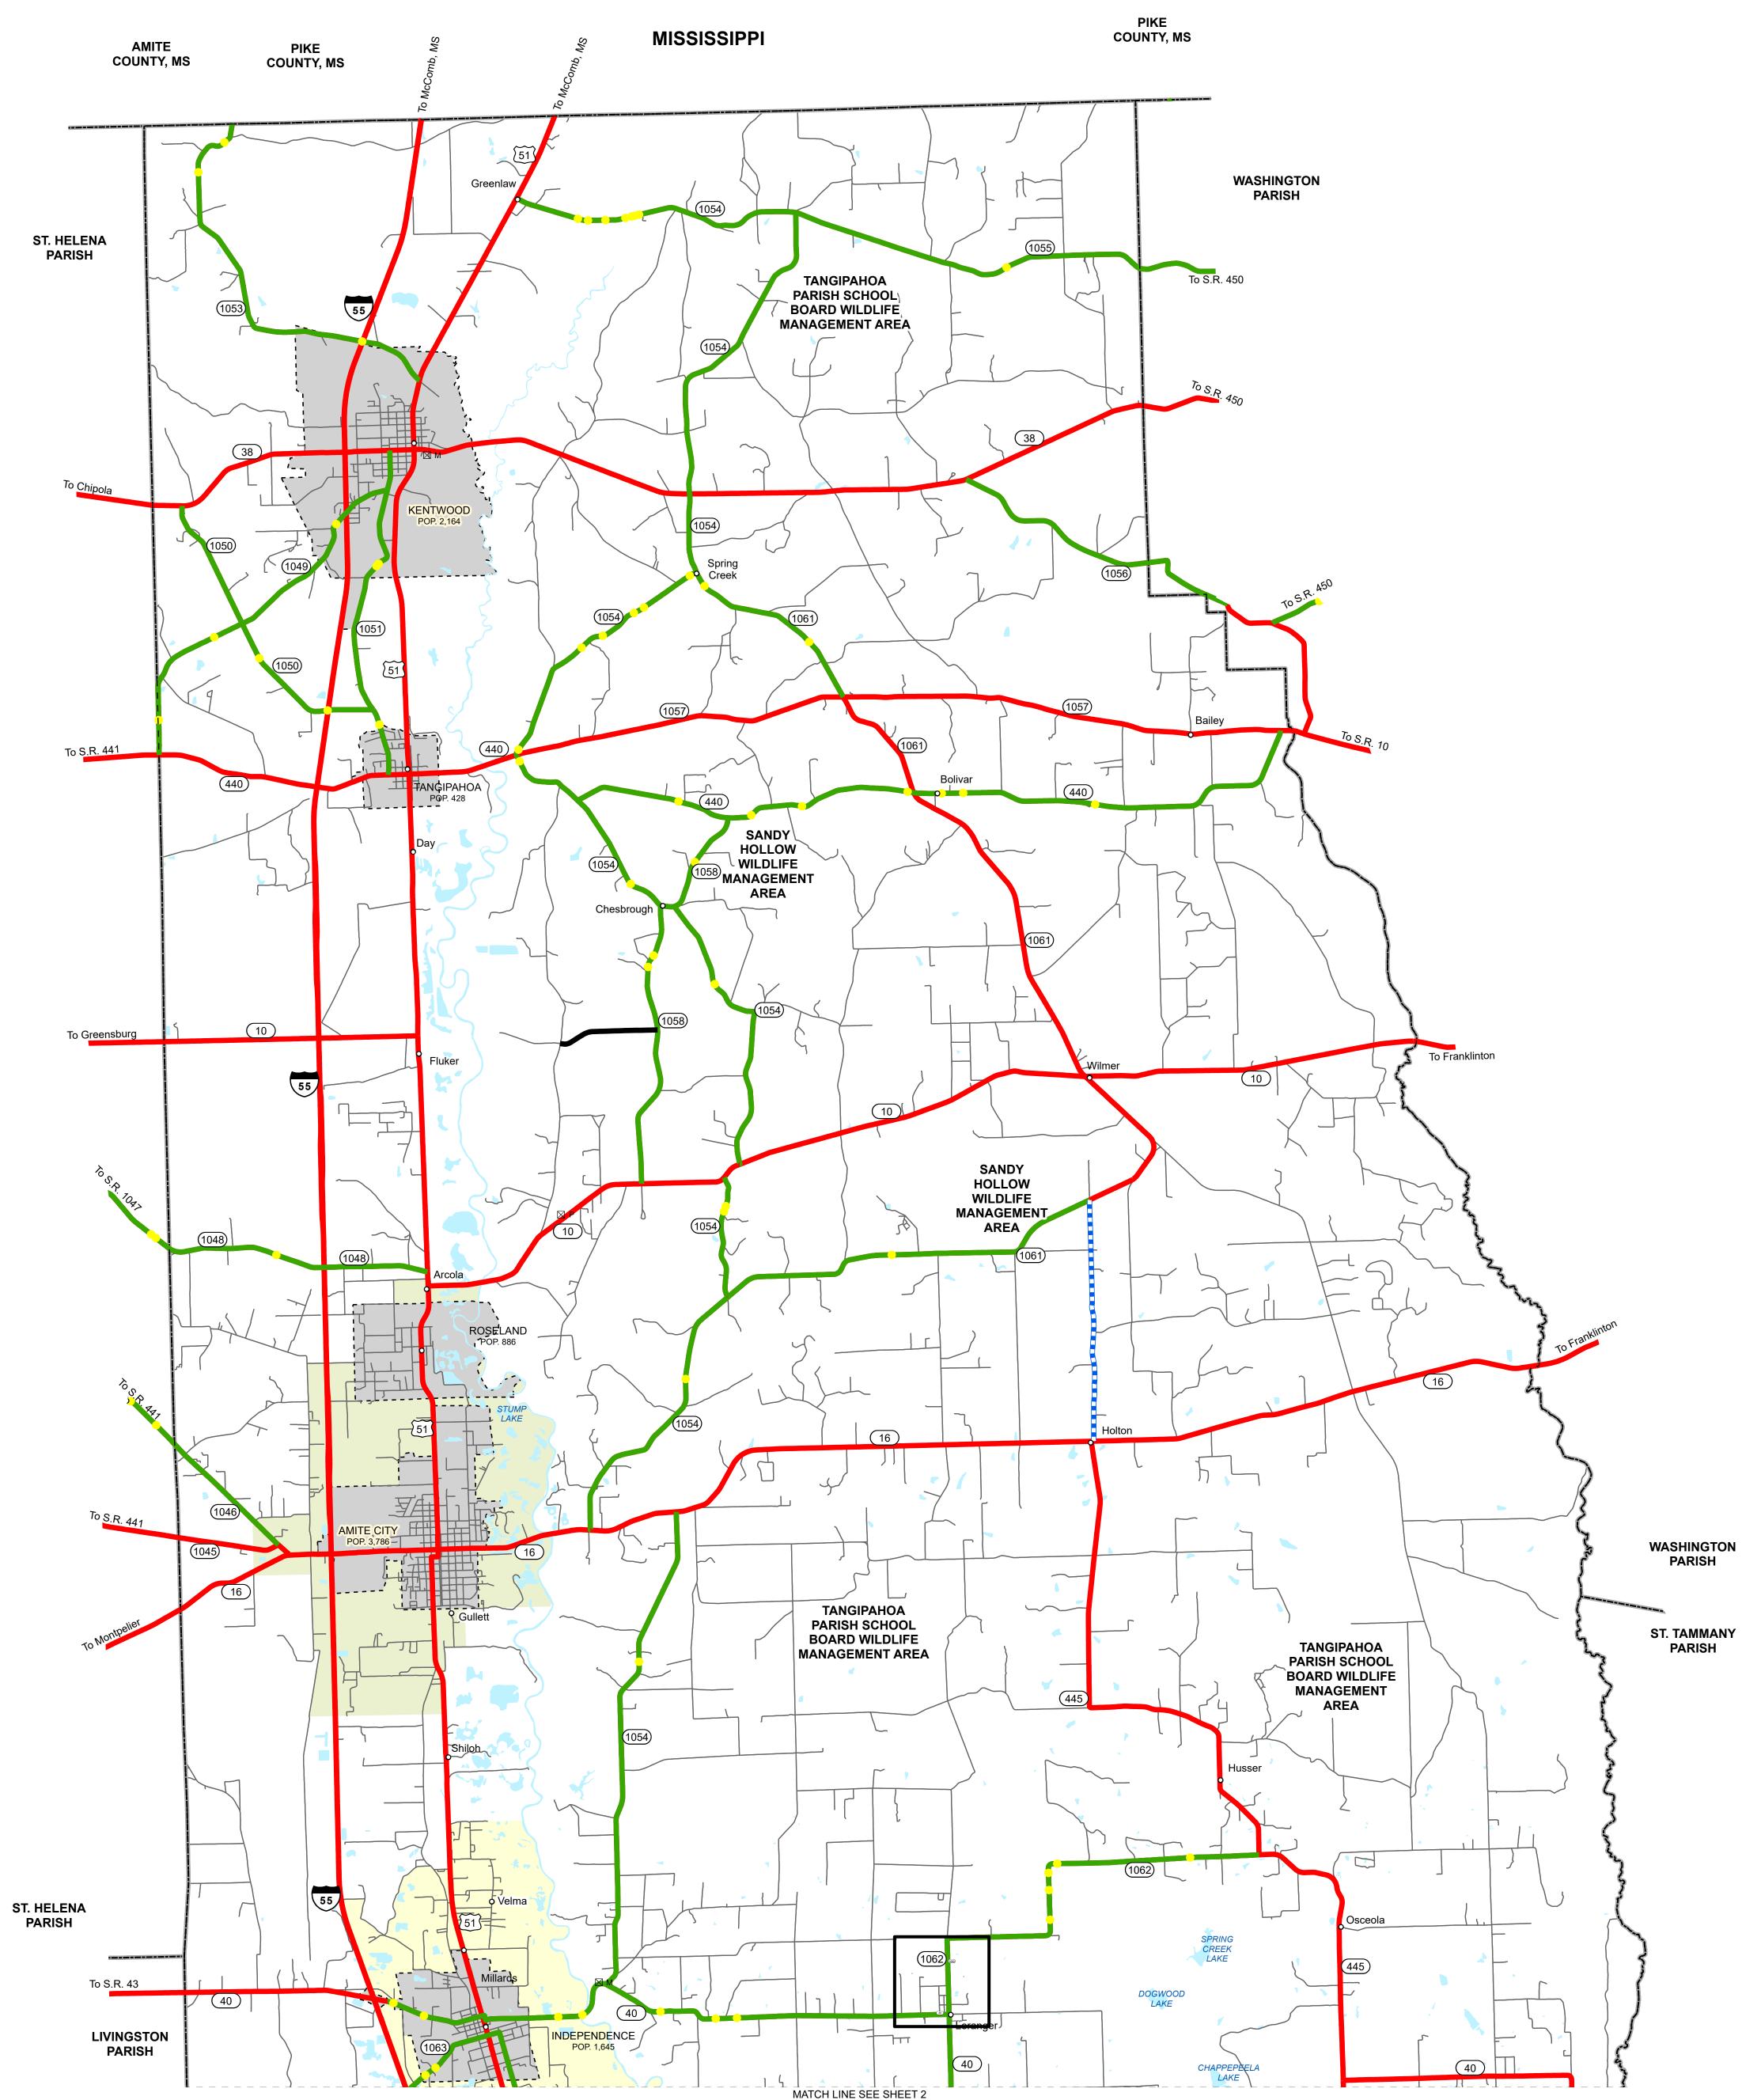

## **RIGHT - SIZE THE STATE HIGHWAY SYSTEM**

**TANGIPAHOA PARISH** NORTH SECTION

LOUISIANA

MAP UPDATED MARCH 2024 POPULATION FROM 2020 CENSUS PREPARED BY THE

DEPARTMENT OF TRANSPORTATION AND DEVELOPMENT OFFICE OF PLANNING

> IN COOPERATION WITH THE U.S. DEPARTMENT OF TRANSPORTATION FEDERAL HIGHWAY ADMINISTRATION **INFORMATION PORTRAYED ON THIS** MAP REFLECTS THE STATE HIGHWAY SYSTEM AS OF MARCH 22, 2024

> > **TANGIPAHOA PARISH 53**

SHEET 1 OF 2